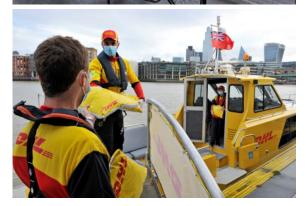

#### What is the new service?

- A daily service which will deliver small parcels and documents to central London;
- A combined service using electric vehicles, the Riverboat and e-cargo bikes.

Colnbrook >> Wandsworth Pier >> Bankside Pier >> Final delivery

# Real cargo delivered daily by boat and bike