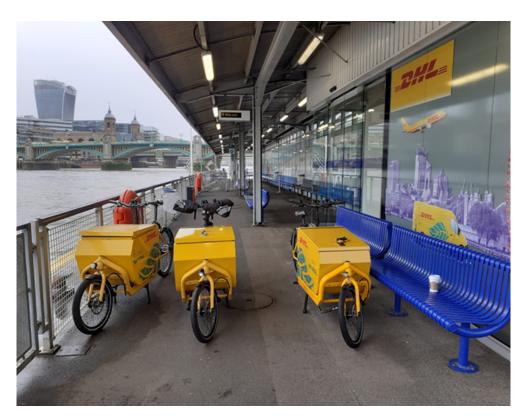

#### What is the new service?

- A daily service which will deliver small parcels and documents to central London;
- A combined service using electric vehicles, the Riverboat and e-cargo bikes.

Colnbrook >> Wandsworth Pier >> Bankside Pier >> Final delivery

#### What benefits will it deliver?

- The blended service will help reduce congestion in the Capital and improve air quality;
- It will provide additional capacity for DHL to deliver to customers in London;
- It is the latest addition to DHL's GoGreen programme, our group-wide environmental protection programme.

# Real cargo delivered daily by boat and bike