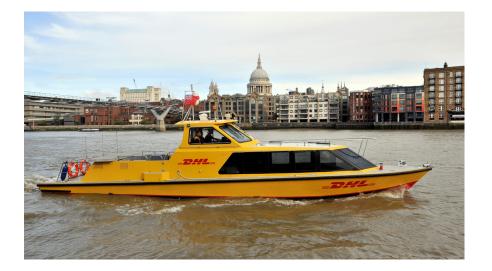

### 28/09/2020 - DHL Express launch the Riverboat Service!

#### What is the new service?

- A daily service which will deliver small parcels and documents to central London;
- A combined service using electric vehicles, the Riverboat and e-cargo bikes.

Colnbrook >> Wandsworth Pier >> Bankside Pier >> Final delivery

#### What benefits will it deliver?

- The blended service will help reduce congestion in the Capital and improve air quality;
- It will provide additional capacity for DHL to deliver to customers in London;
- It is the latest addition to DHL's GoGreen programme, our group-wide environmental protection programme.

# Real cargo delivered daily by boat and bike