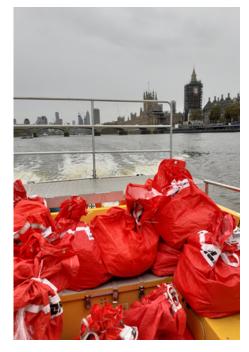

#### What is the new service?

- A daily service which will deliver small parcels and documents to central London;
- A combined service using electric vehicles, the Riverboat and e-cargo bikes.

Colnbrook >> Wandsworth Pier >> Bankside Pier >> Final delivery

# Real cargo delivered daily by boat and bike