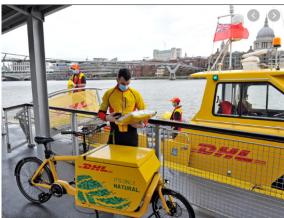

#### What is the new service?

- A daily service which will deliver small parcels and documents to central London;
- A combined service using electric vehicles, the Riverboat and e-cargo bikes.

Colnbrook >> Wandsworth Pier >> Bankside Pier >> Final delivery

# Real cargo delivered daily by boat and bike